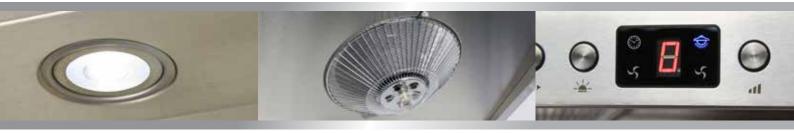

## TP (SED)

| -               | 6 |  |
|-----------------|---|--|
| $\overline{\ }$ |   |  |

Meiya's special filter collects the oil for easy clean

Patented double layer exhaust chamber for noise reduction

Tool-free design to enable you to clean the dish-washable 'fans'

| 115 |
|-----|
|-----|

Patent slanted design for wider coverage and better performance

Extra safety feature – cuts off power when cleaning the fans

Deeper depth providing maximum coverage

and performance

 $\binom{1}{5}$ 

Twin fire-resistant motors with turbo

Can be used as canopy style or under cabinet

- LED Two 1 watt LED lighting
  - 3 minutes delay Delay off timer