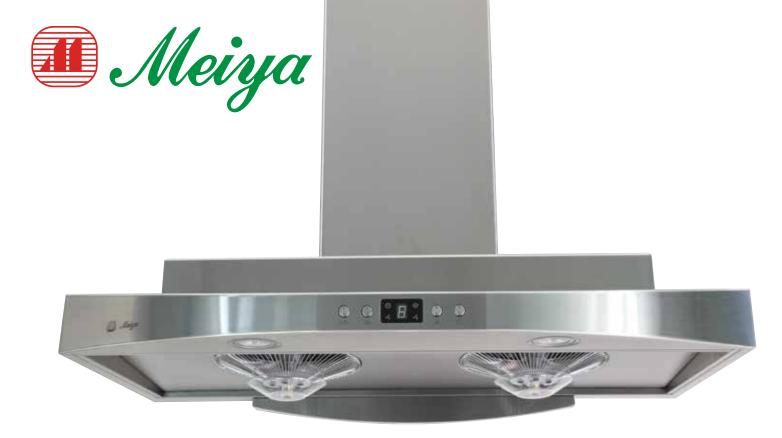

Deeper depth providing maximum coverage

and performance

 $\binom{1}{5}$ 

Twin fire-resistant motors with turbo

Can be used as canopy style or under cabinet

- LED Two 1 watt LED lighting
  - 3 minutes delay Delay off timer

| Model                  | TP 900SED                      |
|------------------------|--------------------------------|
| Coating                | Stainless steel                |
| Dimension              |                                |
| - Width                | 896                            |
| - Depth                | 560                            |
| - Height               | 145                            |
| Motor                  | 105w x 2                       |
| Switch                 | Electronic                     |
| Motor Speed            | 1100 RPM / 1500 RPM / 1700 RPM |
| Speed extraction force | 2 Speed + Turbo                |
| Air duct diameter      | 6" / 152 mm                    |
| Voltage                | 240V / 50 Hz                   |
| Illumination           | LED 1w x 2                     |
| Manufacture            | Taiwan                         |
| Power<br>Consumption   | 220 W                          |