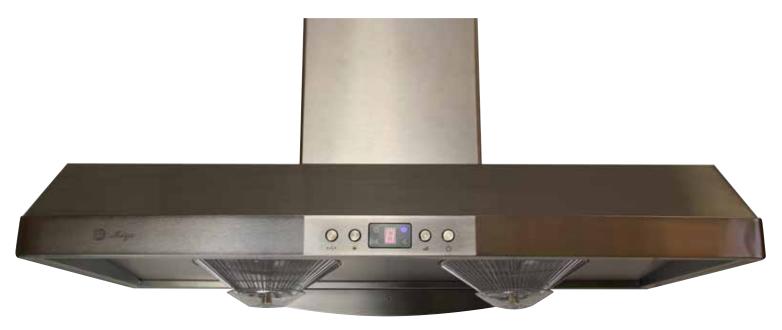

## **TU SED**

Meiya's special filter collects the oil for easy clean

Patented double layer exhaust chamber for noise reduction\*

Tool-free design to enable you to clean the dish-washable 'fans'

Patent slanted design for wider coverage and better performance

Extra safety feature – cuts off power when cleaning the fans

Deeper depth providing maximum coverage and performance

Twin fire-resistant motors with turbo\*

Can be used as canopy style or under cabinet\*

2 x 1 watt LED lighting

3 minutes delay - Delay off timer\*

5-30 minutes delay - Delay off timer\*\*

| Model                     | TU600 SED         | TU760 SED          | TU900 SED |
|---------------------------|-------------------|--------------------|-----------|
| Coating                   | Stainless steel   |                    |           |
| Dimension                 |                   |                    |           |
| - Width                   | 598               | 758                | 898       |
| - Depth                   | 550               |                    |           |
| - Height                  | 145               |                    |           |
| Motor                     | 80W x 1           | 105W x 2           |           |
| Revolution                | 900/1250/1400 rpm | 1100/1500/1700 rpm |           |
| Switch                    | Electronic        |                    |           |
| Speed<br>Extraction Force | 3 Speed           | 2 Speed + Turbo    |           |
| Air Duct Diameter         | 6" / 152 mm       |                    |           |
| Voltage                   | 240V / 50 Hz      |                    |           |
| Illumination              | LED 1w x 2        |                    |           |
| Manufacture               | Taiwan            |                    |           |
| Power<br>Consumption      | 115 W             | 220                | W         |