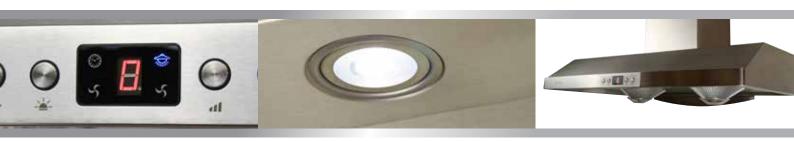

2 x 1 watt LED lighting

3 minutes delay - Delay off timer\*

5-30 minutes delay - Delay off timer\*\*

| Model                     | TU600 SED         | TU760 SED          | TU900 SED |
|---------------------------|-------------------|--------------------|-----------|
| Coating                   | Stainless steel   |                    |           |
| Dimension                 |                   |                    |           |
| - Width                   | 598               | 758                | 898       |
| - Depth                   | 550               |                    |           |
| - Height                  | 145               |                    |           |
| Motor                     | 80W x 1           | 105W x 2           |           |
| Revolution                | 900/1250/1400 rpm | 1100/1500/1700 rpm |           |
| Switch                    | Electronic        |                    |           |
| Speed<br>Extraction Force | 3 Speed           | 2 Speed + Turbo    |           |
| Air Duct Diameter         | 6" / 152 mm       |                    |           |
| Voltage                   | 240V / 50 Hz      |                    |           |
| Illumination              | LED 1w x 2        |                    |           |
| Manufacture               | Taiwan            |                    |           |
| Power<br>Consumption      | 115 W             | 220                | W         |