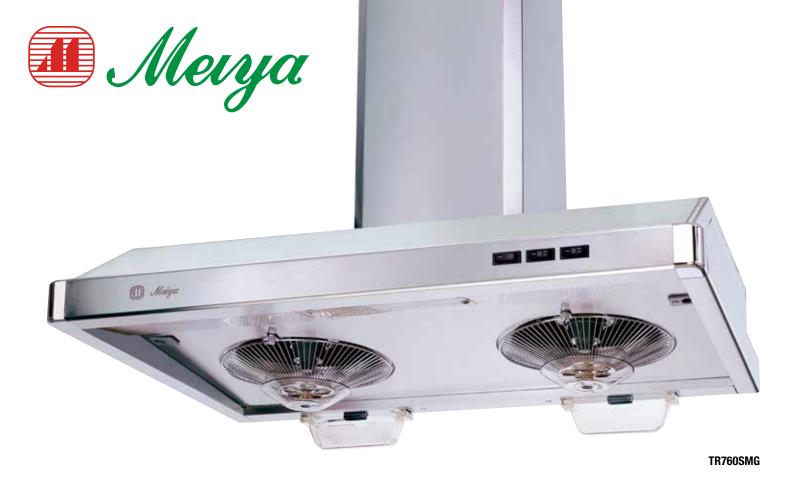

## TR (MG)

Meiya's special filter collects the oil for easy clean

Patented double layer exhaust chamber for noise reduction\*

Tool-free design to enable you to clean the dish-washable 'fans'

Patent slated design for wider coverage and better performance

Extra safety feature – cuts off power when cleaning the fans

Deeper depth providing maximum coverage and performance

Can be used as canopy style or under cabinet\*

\*Twin Motor Models Only

| Model                     | TR600SMG          | TR760SMG | TR900SMG |
|---------------------------|-------------------|----------|----------|
| Coating                   | Stainless steel   |          |          |
| Dimension                 |                   |          |          |
| - Width                   | 597               | 755      | 898      |
| - Depth                   | 550               |          |          |
| - Height                  | 145               |          |          |
| Motor                     | 1 2               |          |          |
| Revolution                | 1250 / 1400 rpm   |          |          |
| Switch                    | Rocker            |          |          |
| Speed<br>Extraction Force | 2 Speed           |          |          |
| Air Duct Diameter         | 6" / 152 mm       |          |          |
| Voltage                   | 240V / 50 Hz      |          |          |
| Illumination              | 40W max           |          |          |
| Manufacture               | Taiwan            |          |          |
| Power<br>Consumption      | 115 W 195 W (max) |          |          |
| Diameter<br>Of Blade      | 24 cm             |          |          |
|                           |                   |          |          |