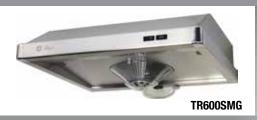

Extra safety feature – cuts off power when cleaning the fans

Deeper depth providing maximum coverage and performance

Can be used as canopy style or under cabinet\*

\*Twin Motor Models Only

| Model                     | TR600SMG          | TR760SMG | TR900SMG |
|---------------------------|-------------------|----------|----------|
| Coating                   | Stainless steel   |          |          |
| Dimension                 |                   |          |          |
| - Width                   | 597               | 755      | 898      |
| - Depth                   | 550               |          |          |
| - Height                  | 145               |          |          |
| Motor                     | 1 2               |          |          |
| Revolution                | 1250 / 1400 rpm   |          |          |
| Switch                    | Rocker            |          |          |
| Speed<br>Extraction Force | 2 Speed           |          |          |
| Air Duct Diameter         | 6" / 152 mm       |          |          |
| Voltage                   | 240V / 50 Hz      |          |          |
| Illumination              | 40W max           |          |          |
| Manufacture               | Taiwan            |          |          |
| Power<br>Consumption      | 115 W 195 W (max) |          |          |
| Diameter<br>Of Blade      | 24 cm             |          |          |
|                           |                   |          |          |