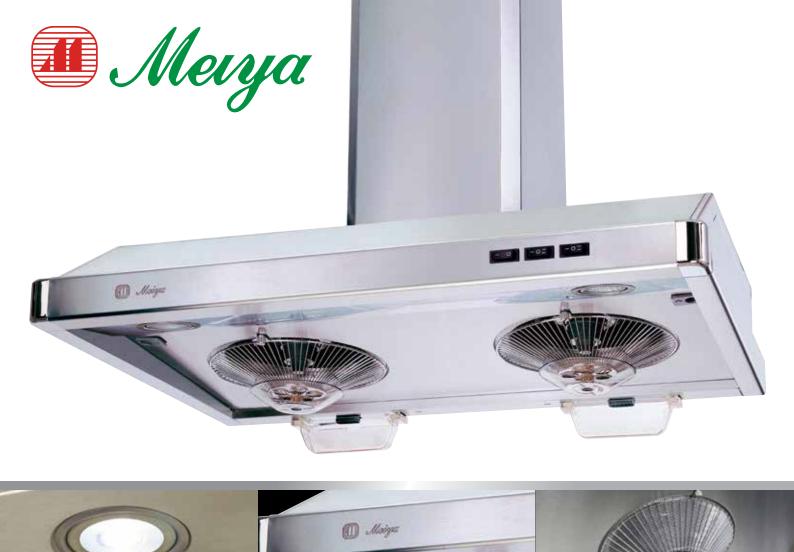

Meiya's special filter collects the oil for easy clean

Patented double layer exhaust chamber for noise reduction\*

Tool-free design to enable you to clean the dish-washable 'fans'

Patent slanted design for wider coverage and better performance

Extra safety feature – cuts off power when cleaning

Deeper depth providing maximum coverage and performance

Can be used as canopy style or under cabinet\*

2 x 1 watt LED lighting

\*Twin Motor Models Only

| Model                     | TR600SMD          | TR760SMD | TR900SMD |
|---------------------------|-------------------|----------|----------|
| Coating                   | Stainless steel   |          |          |
| Dimension                 |                   |          |          |
| - Width                   | 597               | 755      | 898      |
| - Depth                   | 550               |          |          |
| - Height                  | 145               |          |          |
| Motor                     | 1 2               |          |          |
| Revolution                | 1250 / 1400 rpm   |          |          |
| Switch                    | Rocker            |          |          |
| Speed<br>Extraction Force | 2 Speed           |          |          |
| Air Duct Diameter         | 6" / 152 mm       |          |          |
| Voltage                   | 240V / 50 Hz      |          |          |
| Illumination              | 2 x 1W LED        |          |          |
| Manufacture               | Taiwan            |          |          |
| Power<br>Consumption      | 115 W 195 W (max) |          |          |
| Diameter<br>Of Blade      | 24 cm             |          |          |