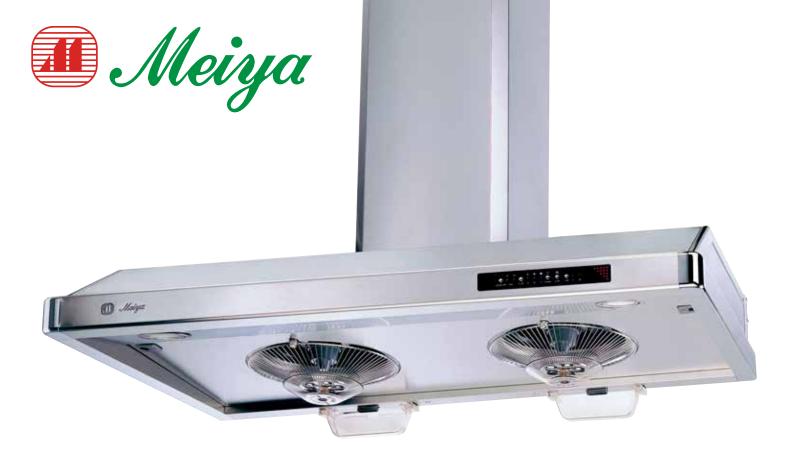

## TR (ED) Series

Meiya's special filter collects the oil for easy clean

Patented double layer exhaust chamber for noise reduction

Tool-free design to enable you to clean the dish-washable 'fans'

Patent slated design for wider coverage and better performance

Extra safety feature – cuts off power when cleaning the fans

Deeper depth providing maximum coverage and performance

Can be used as canopy style or under cabinet

3 speed electronic control with 5/15 minutes delay - off timer

2 x 1 watt LED lighting

| Model                     | TR760SED              | TR900SED | TR1200SED |
|---------------------------|-----------------------|----------|-----------|
| Coating                   | Stainless steel       |          |           |
| Dimension                 |                       |          |           |
| - Width                   | 755                   | 898      | 1212      |
| - Depth                   | 550                   |          |           |
| - Height                  | 145                   |          |           |
| Motor                     | Twin Motor            |          |           |
| Revolution                | 900 / 1250 / 1400 rpm |          |           |
| Switch                    | Electronic            |          |           |
| Speed<br>Extraction Force | 3 Speed               |          |           |
| Air Duct Diameter         | 6" / 152 mm           |          |           |
| Voltage                   | 240V / 50 Hz          |          |           |
| Illumination              | 2 x 1W LED            |          |           |
| Manufacture               | Taiwan                |          |           |
| Power<br>Consumption      | 195 W (max)           |          |           |
| Diameter<br>Of Blade      | 24 cm                 |          |           |
|                           |                       |          |           |