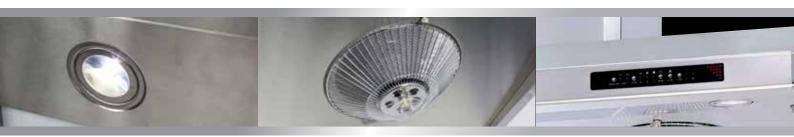

## TR (ED) Series

Meiya's special filter collects the oil for easy clean

Patented double layer exhaust chamber for noise reduction

Tool-free design to enable you to clean the dish-washable 'fans'

Patent slated design for wider coverage and better performance

Extra safety feature – cuts off power when cleaning the fans

Deeper depth providing maximum coverage and performance

Can be used as canopy style or under cabinet

3 speed electronic control with 5/15 minutes delay - off timer

2 x 1 watt LED lighting

| Model                     | TR760SED              | TR900SED | TR1200SED |
|---------------------------|-----------------------|----------|-----------|
| Coating                   | Stainless steel       |          |           |
| Dimension                 |                       |          |           |
| - Width                   | 755                   | 898      | 1212      |
| - Depth                   | 550                   |          |           |
| - Height                  | 145                   |          |           |
| Motor                     | Twin Motor            |          |           |
| Revolution                | 900 / 1250 / 1400 rpm |          |           |
| Switch                    | Electronic            |          |           |
| Speed<br>Extraction Force | 3 Speed               |          |           |
| Air Duct Diameter         | 6" / 152 mm           |          |           |
| Voltage                   | 240V / 50 Hz          |          |           |
| Illumination              | 2 x 1W LED            |          |           |
| Manufacture               | Taiwan                |          |           |
| Power<br>Consumption      | 195 W (max)           |          |           |
| Diameter<br>Of Blade      | 24 cm                 |          |           |
|                           |                       |          |           |