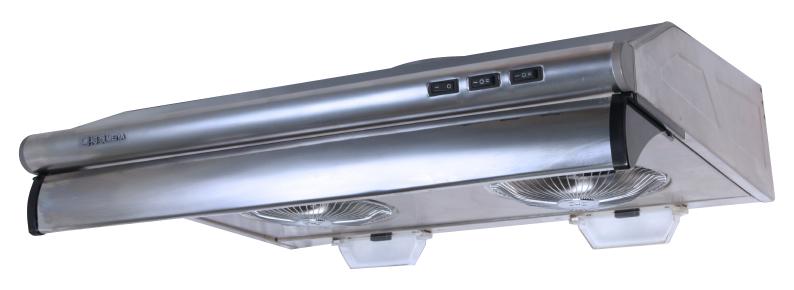

## TA

Meiya's special filter collects the oil for easy clean

Patented double layer exhaust chamber for noise reduction

Patent slanted design for wider coverage and better performance

Deeper depth providing maximum coverage and performance

Can be used as canopy style or under cabinet

| Model                     | TA710           | TA760    | TA790    | TA900    |
|---------------------------|-----------------|----------|----------|----------|
| Coating                   | IATIO           | IA700    | IA750    | IASOU    |
| White                     |                 | <b>~</b> |          | _        |
| Black                     |                 | <b>~</b> |          | <b>~</b> |
| Stainless Steel           | <b>~</b>        | <b>✓</b> | <b>✓</b> | <b>~</b> |
| Dimension                 |                 |          |          |          |
| - Width                   | 708             | 750      | 790      | 890      |
| - Depth                   | 570             |          |          |          |
| - Height                  | 158             |          |          |          |
| Motor                     | Twin Motor      |          |          |          |
| Revolution                | 1300 / 1400 rpm |          |          |          |
| Switch                    | Rocker          |          |          |          |
| Speed<br>Extraction Force | 2 Speed         |          |          |          |
| Air Duct Diameter         | 6" / 152 mm     |          |          |          |
| Voltage                   | 240V / 50 Hz    |          |          |          |
| Illumination              | 40W max         |          |          |          |
| Manufacture               | Taiwan          |          |          |          |
| Power<br>Consumption      | 195 W           |          |          |          |