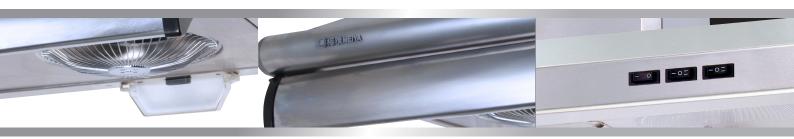

## TA

Meiya's special filter collects the oil for easy clean

Patented double layer exhaust chamber for noise reduction

Patent slanted design for wider coverage and better performance

Deeper depth providing maximum coverage and performance

Can be used as canopy style or under cabinet

| Model                     | TA710           | TA760    | TA790    | TA900    |
|---------------------------|-----------------|----------|----------|----------|
| Coating                   | IATIO           | IA700    | IA750    | IASOU    |
| White                     |                 | <b>~</b> |          | _        |
| Black                     |                 | <b>~</b> |          | <b>~</b> |
| Stainless Steel           | <b>~</b>        | <b>✓</b> | <b>✓</b> | <b>~</b> |
| Dimension                 |                 |          |          |          |
| - Width                   | 708             | 750      | 790      | 890      |
| - Depth                   | 570             |          |          |          |
| - Height                  | 158             |          |          |          |
| Motor                     | Twin Motor      |          |          |          |
| Revolution                | 1300 / 1400 rpm |          |          |          |
| Switch                    | Rocker          |          |          |          |
| Speed<br>Extraction Force | 2 Speed         |          |          |          |
| Air Duct Diameter         | 6" / 152 mm     |          |          |          |
| Voltage                   | 240V / 50 Hz    |          |          |          |
| Illumination              | 40W max         |          |          |          |
| Manufacture               | Taiwan          |          |          |          |
| Power<br>Consumption      | 195 W           |          |          |          |