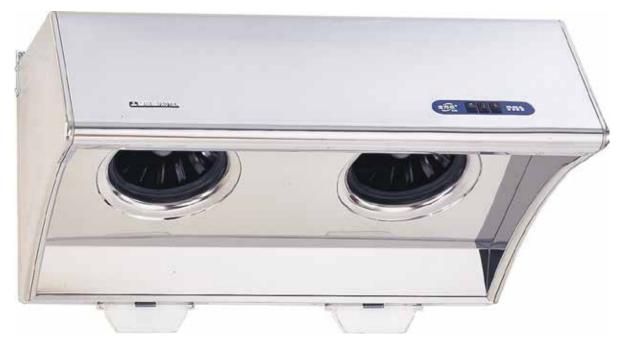

## **PR Series**

|--|

Patent slated design for wider coverage and better performance

Deeper depth providing maximum coverage and performance

| Model                     | PR710                 | PR800 | PR900 |  |
|---------------------------|-----------------------|-------|-------|--|
| Coating                   | Stainless Steel       |       |       |  |
| Dimension                 |                       |       |       |  |
| - Width                   | 710                   | 800   | 900   |  |
| - Depth                   | 550                   |       |       |  |
| - Height                  | 400                   |       |       |  |
| Motor                     | Twin Motor            |       |       |  |
| Revolution                | 1300 / 1400 rpm       |       |       |  |
| Switch                    | Rocker                |       |       |  |
| Speed<br>Extraction Force | 2 Speed               |       |       |  |
| Air Duct Diameter         | 7" Dia. Round (175mm) |       |       |  |
| Voltage                   | 240V / 50 Hz          |       |       |  |
| Illumination              | 40W max               |       |       |  |
| Manufacture               | Taiwan                |       |       |  |
| Power<br>Consumption      | 195 W                 |       |       |  |