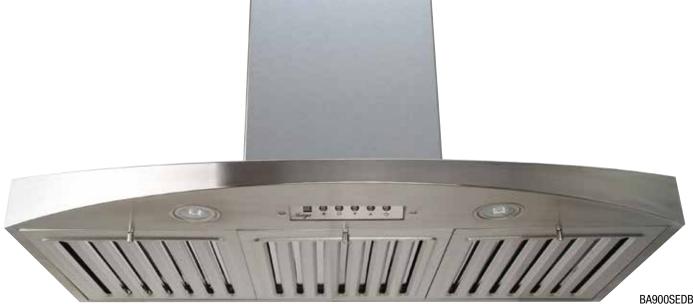

BA900SEDB

## **BA Series**

- Deeper depth providing maximum coverage and performance
- DUAL STYLE Can be used as canopy style or under cabinet
- LED 2 x 3W LED with 3 level lighting
  - Eco mode
- Dishwasher safe professional baffle filters allow for easy cleaning
- 3 minutes delay - off timer

| Model                     | BA600SEDB                        | BA900SEDB |  |
|---------------------------|----------------------------------|-----------|--|
| Coating                   | Stainless steel                  |           |  |
| Dimension                 |                                  |           |  |
| - Width                   | 596                              | 896       |  |
| - Depth                   | 560                              |           |  |
| - Height                  | 70                               |           |  |
| Motor                     | Single Motor                     |           |  |
| Revolution                | -                                |           |  |
| Switch                    | Electronic                       |           |  |
| Speed<br>Extraction Force | 6 Speed                          |           |  |
| Air Duct Diameter         | 6" / 152 mm                      |           |  |
| Voltage                   | 240V / 50 Hz                     |           |  |
| Illumination              | 2 x 3W LED with 3 level lighting |           |  |
| Manufacture               | Taiwan                           |           |  |
| Power<br>Consumption      | 300 W                            |           |  |