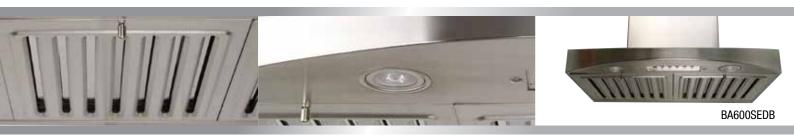

## **BA Series**

- Deeper depth providing maximum coverage and performance
- DUAL STYLE Can be used as canopy style or under cabinet
- LED 2 x 3W LED with 3 level lighting
  - Eco mode
- Dishwasher safe professional baffle filters allow for easy cleaning
- 3 minutes delay - off timer

| Model                     | BA600SEDB                        | BA900SEDB |  |
|---------------------------|----------------------------------|-----------|--|
| Coating                   | Stainless steel                  |           |  |
| Dimension                 |                                  |           |  |
| - Width                   | 596                              | 896       |  |
| - Depth                   | 560                              |           |  |
| - Height                  | 70                               |           |  |
| Motor                     | Single Motor                     |           |  |
| Revolution                | -                                |           |  |
| Switch                    | Electronic                       |           |  |
| Speed<br>Extraction Force | 6 Speed                          |           |  |
| Air Duct Diameter         | 6" / 152 mm                      |           |  |
| Voltage                   | 240V / 50 Hz                     |           |  |
| Illumination              | 2 x 3W LED with 3 level lighting |           |  |
| Manufacture               | Taiwan                           |           |  |
| Power<br>Consumption      | 300 W                            |           |  |